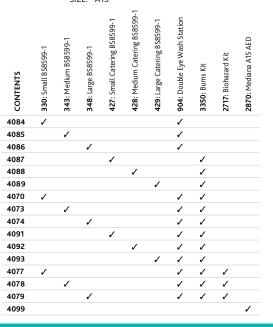

Aurapoint offers a convenient and compliant solution for your workplace. Available in a range of 2,3,4 and lifesaving AED unit options, providing quick and easy access to first aid.

4070 AURAPOINT BS8599-1 WORKPLACE 3-POINT STATION SIZE: Small

4073 AURAPOINT BS8599-1 WORKPLACE 3-POINT STATION SIZE: Medium

4074 AURAPOINT BS8599-1 WORKPLACE 3-POINT STATION SIZE: Large

4091 AURAPOINT BS8599-1 CATERING 3-POINT STATION SIZE: Small

4092 AURAPOINT BS8599-1 CATERING 3-POINT STATION SIZE: Medium

4093 AURAPOINT BS8599-1 CATERING 3-POINT STATION SIZE: Large

4-POINT STATION SIZE: Medium

4079 AURAPOINT BS8599-1 WORKPLACE 4-POINT STATION SIZE: Large

4099

and the second s

hen you see this symbol with our products, you are guaranteed we have reduced plastic in the mould, used 100% recycled materials, 100% recyclable produc