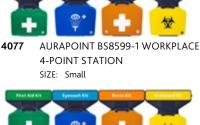

4093 AURAPOINT BS8599-1 CATERING 3-POINT STATION SIZE: Large

4-POINT STATION SIZE: Medium

4079 AURAPOINT BS8599-1 WORKPLACE 4-POINT STATION SIZE: Large

4099

and the second s

hen you see this symbol with our products, you are guaranteed we have reduced plastic in the mould, used 100% recycled materials, 100% recyclable produc