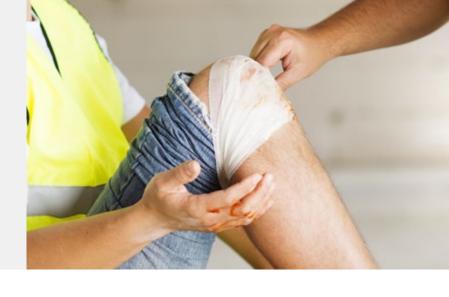

#### What does the law say?

The Health and Safety (First Aid) regulations 1981 states:

"An employer shall provide or ensure that there are provided such equipment and facilities as are adequate and appropriate in the circumstances for enabling first aid to be rendered to his employees if they are injured or become ill at work"