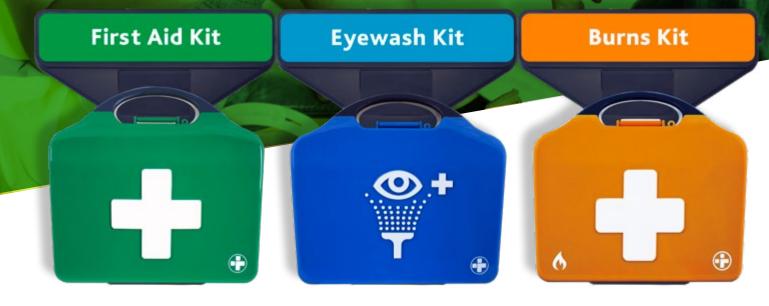

# Make your point.

Creating a first aid point is as easy as 1,2,3 (plus AED)

Labelling for easy indentification.

Missing kit indicator.

Includes optional hook for A15 AED

Aura3 box bracket fits neatly to the aurapoint.

Aurapoint offers a convenient and compliant solution for your workplace. Available in a range of 2,3,4 and lifesaving AED unit options, providing quick and easy access to first aid.

4070 AURAPOINT BS8599-1 WORKPLACE 3-POINT STATION SIZE: Small