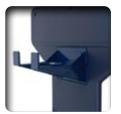

# Make your point.

Creating a first aid point is as easy as 1,2,3 (plus AED)

Labelling for easy indentification.

Missing kit indicator.

Includes optional hook for A15 AED

Aura3 box bracket fits neatly to the aurapoint.