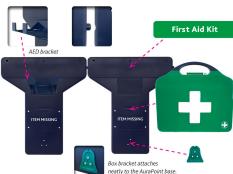

#### HOW DOES IT WORK?

Aurapoint complements our AURA3 range. All AURA3 boxes feature a built-in bracket which attaches neatly to the Aurapoint bracket. AED's fit directly to the Aurapoint bracket with a hook attachment (the same hook used in the Spectra AED system). Each Aurapoint bracket securely holds a single kit and takes up little wall space, providing a neat storage solution.

Aurapoint provides easy identification of kits with a large clear description label above the kit on each panel. An "item missing" label is visible when the first aid kit is removed.

Multiple Aurapoint brackets can lock together to form a versatile system for all individual workplace needs.