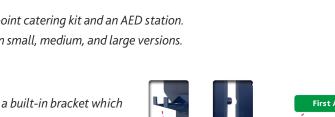

### WHAT KITS ARE AVAILABLE?

Aurapoint is available as a 2, 3 or 4-point kit for the workplace, a 3-point catering kit and an AED station. First aid, burns, eyewash and biohazard Aurapoint kits are available in small, medium, and large versions.

#### HOW DOES IT WORK?

Aurapoint complements our AURA3 range. All AURA3 boxes feature a built-in bracket which attaches neatly to the Aurapoint bracket. AED's fit directly to the Aurapoint bracket with a hook attachment (the same hook used in the Spectra AED system). Each Aurapoint bracket securely holds a single kit and takes up little wall space, providing a neat storage solution.