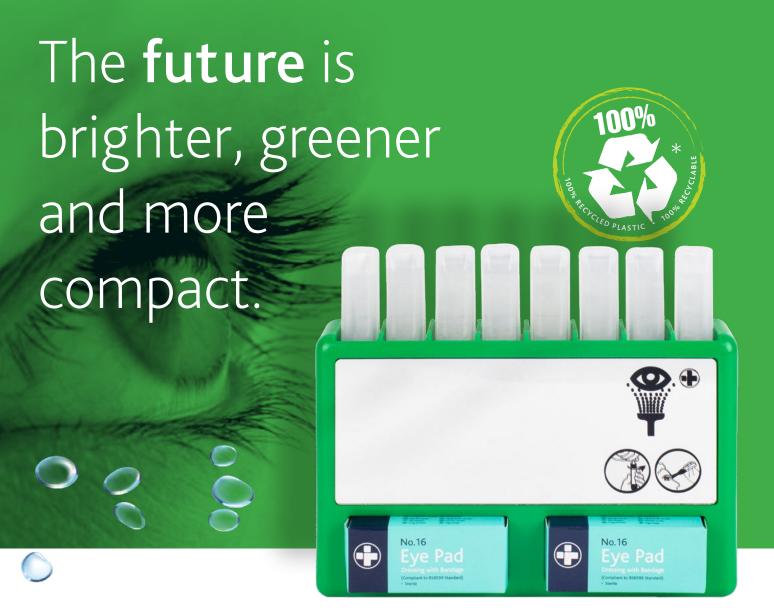

## **EYE POD STATION**

Now made with 100% recycled and recyclable plastic the updated Reliance Medical eye pod station is now more versatile than ever before, ensuring eye wash facilities are on hand for minor eye irritations. Due to its new compact (smaller than A5) size, it can be wall mounted in a variety of locations for quick access and features an extra-large shatterproof acrylic mirror for easy application and accurate self-treatment. Finished in a high visibility green for easy location in a first aid situation, the complete station includes eight 20ml sterile saline pods and two eye pad dressings, to provide fast and effective relief to minor injuries.

908: EYE POD STATION

SIZE: 12.9cmH x 19.2cmW x 3.3cmD

CONTENTS: 2 x Dressings, Eye Pad, 8 x Eye Wash, Pods 20ml, 1 x Mirror

Better for the workplace, better for the planet.

<sup>\*</sup> Excludes product and packaging.