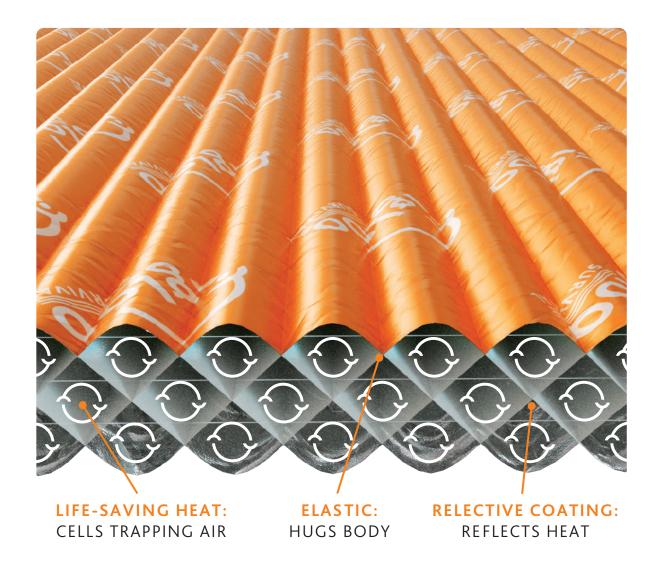

## Life-saving heat to the core

Why is the Igloo Blanket a survival essential?

### **Effective thermal stabilisation**

**Ultra-light, ultra effective:** The Igloo Blanket excels in thermal retention and heat distribution, even under extreme conditions. This remarkable insulation capability is made possible by Igloo technology, an ultra-light fabric known for its exceptional ability to retain heat even under extreme conditions.

**Minimising heat loss:** The blanket features an innovative network of cells that capture warm air - allowing it to flow.

**Reflecting the heat back:** A reflective metallic layer directs heat back toward the user, enhancing insulation and locking in body heat.