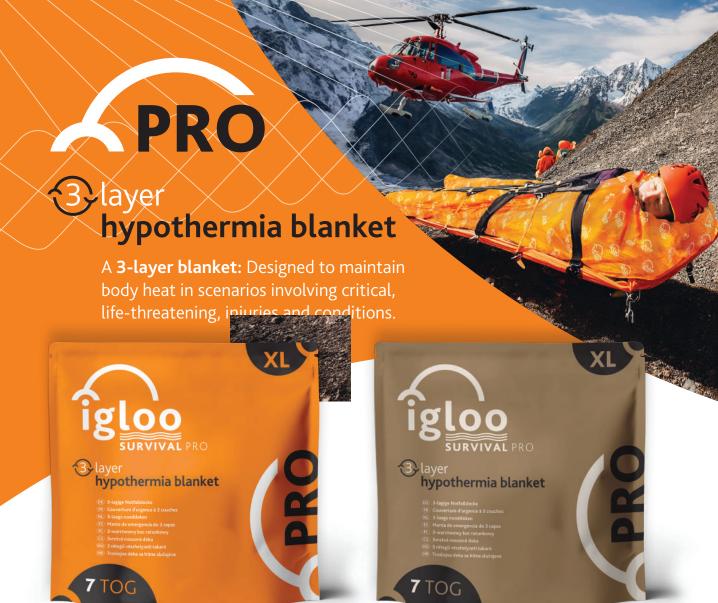

#### IG004

IGLOO PRO 3-LAYER HYPOTHERMIA BLANKET X LARGE | Emergency Orange

2.3m x 2m | 7 TOG

#### **IG002**

7 TO

IGLOO PRO 3-LAYER HYPOTHERMIA BLANKET

hypothermia blanket

LARGE | Emergency Orange

2.3m x 1.8m | 7 TOG

#### IG001 IGLOO PRO 3-LAYER HYPOTHERMIA BLANKET

LARGE | Coyote Brown

2.3m x 1.8m | 7 TOG

IGLOO PRO 3-LAYER HYPOTHERMIA BLANKET

X LARGE | Coyote Brown

2.3m x 2m | 7 TOG