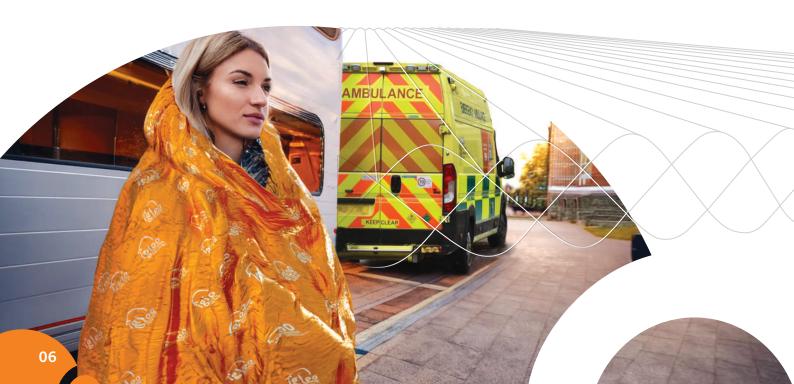

## **Rapid deployment**

In emergencies, every second counts. The Igloo Blanket unfolds quickly and effortlessly and starts to maintain body temperature in seconds. Due to its small space-saving pack, the Igloo Blanket is an essential for all first responders and disaster relief teams.

Igloo Blankets are not pressure packed and can be opened, inflated and deployed more rapidly as a result.

**Body-hugging fit:** The Igloo Blanket adapts to the user's shape, snugly wrapping them. Its cocooning effect means no gaps and no heat escape, but is adaptable if a looser fit is required.