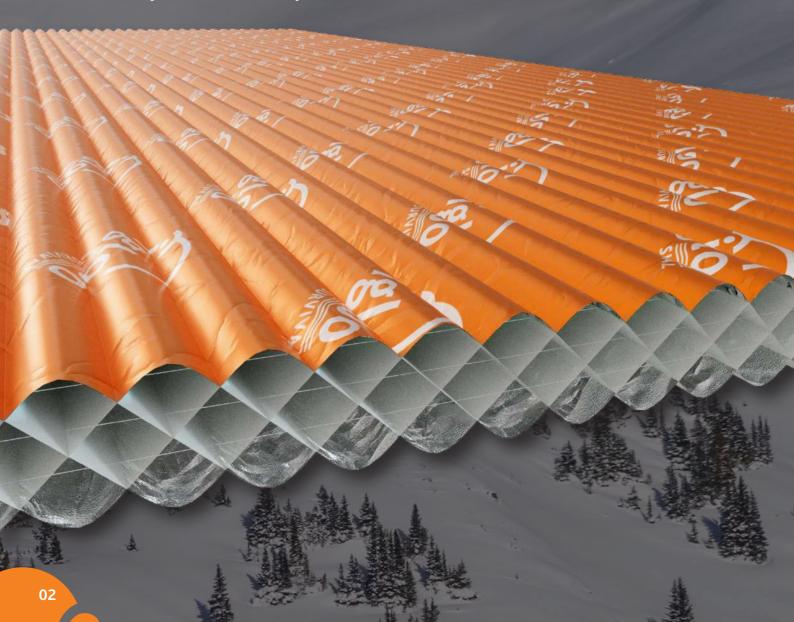

### **Effective thermal stabilisation**

**Ultra-light, ultra effective:** The Igloo Blanket excels in thermal retention and heat distribution, even under extreme conditions. This remarkable insulation capability is made possible by Igloo technology, an ultra-light fabric known for its exceptional ability to retain heat even under extreme conditions.

**Minimising heat loss:** The blanket features an innovative network of cells that capture warm air - allowing it to flow.

**Reflecting the heat back:** A reflective metallic layer directs heat back toward the user, enhancing insulation and locking in body heat.

**Radiation and conduction minimisation:** The technology reflects body heat back to the user, maintaining core temperature.

**Locks in heat.** From climbing accident to military medical extraction, the impermeable design shields against wind-chill, blocks evaporation and prevents heat loss whatever the environment.