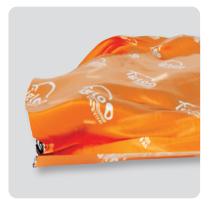

## **Rapid deployment**

In emergencies, every second counts. The Igloo Blanket unfolds quickly and effortlessly and starts to maintain body temperature in seconds. Due to its small space-saving pack, the Igloo Blanket is an essential for all first responders and disaster relief teams.

Igloo Blankets are not pressure packed and can be opened, inflated and deployed more rapidly as a result.

**Body-hugging fit:** The Igloo Blanket adapts to the user's shape, snugly wrapping them. Its cocooning effect means no gaps and no heat escape, but is adaptable if a looser fit is required.

**Safe for all:** The Igloo Blanket is latex free, ensuring compatibility with all patients and compliance with hospital entrance safety protocols.

**Optimised heat distribution:** The Igloo Blanket quickly circulates and maintains warmth evenly across the body.