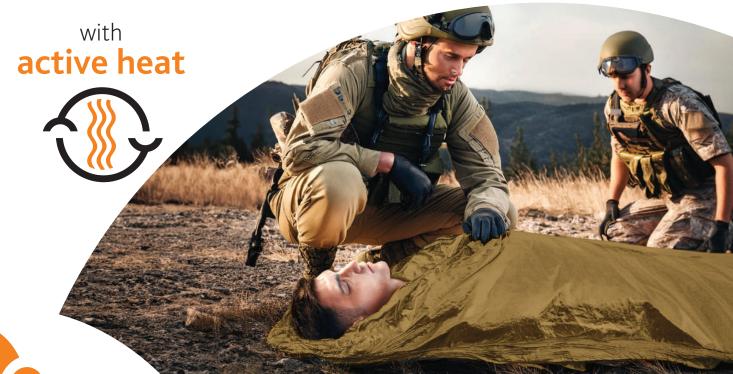

Designed for emergency situations, The Igloo Blanket combines **cutting-edge technology** with practical features to quickly stabilise temperature and maintain optimal thermal retention.

The Igloo Blanket is the ultimate choice for the Military and Emergency Services including dedicated teams trained to save lives in rugged terrain. Available in **Emergency Orange** and **Coyote Brown** for military use.

## Reliable thermal performance from incident to ER

**Trauma management:** Right from the scene of the incident, from prehospital to the operating theatre, the Igloo blanket maintains seamless life-saving heat - maximising survival outcomes.

**Radiation and conduction minimisation:** The technology reflects body heat back to the user, maintaining core temperature.

**Locks in heat.** From climbing accident to military medical extraction, the impermeable design shields against wind-chill, blocks evaporation and prevents heat loss whatever the environment.