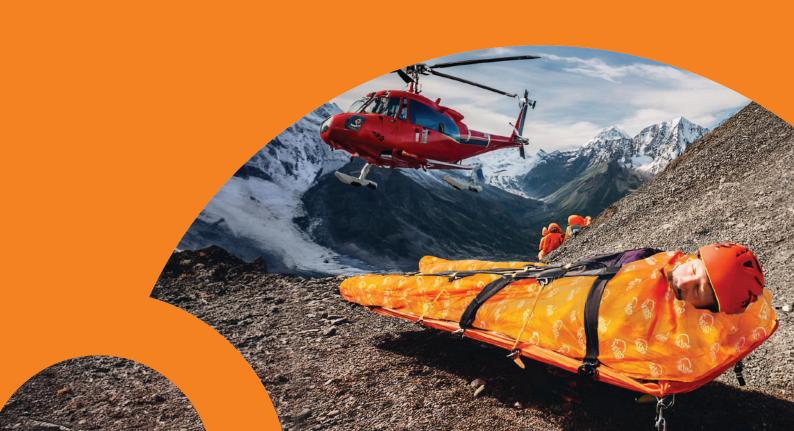

## **Rapid deployment**

In emergencies, every second counts. The Igloo Blanket unfolds quickly and effortlessly and starts to maintain body temperature in seconds. Due to its small space-saving pack, the Igloo Blanket is an essential for all first responders and disaster relief teams.

## Reliable thermal performance from incident to ER

**Trauma management:** Right from the scene of the incident, from prehospital to the operating theatre, the Igloo blanket maintains seamless life-saving heat - maximising survival outcomes.

**Radiation and conduction minimisation:** The technology reflects body heat back to the user, maintaining core temperature.

**Locks in heat.** From climbing accident to military medical extraction, the impermeable design shields against wind-chill, blocks evaporation and prevents heat loss whatever the environment.