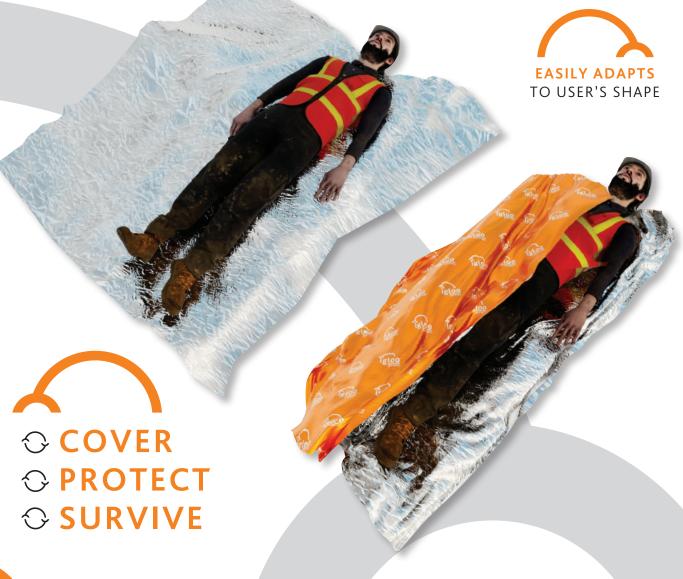

## **Rapid deployment**

In emergencies, every second counts. The Igloo Blanket unfolds quickly and effortlessly and starts to maintain body temperature in seconds. Due to its small space-saving pack, the Igloo Blanket is an essential for all first responders and disaster relief teams.

Igloo Blankets are not pressure packed and can be opened, inflated and deployed more rapidly as a result.

**Body-hugging fit:** The Igloo Blanket adapts to the user's shape, snugly wrapping them. Its cocooning effect means no gaps and no heat escape, but is adaptable if a looser fit is required.