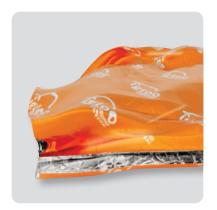

### **Effective thermal stabilisation**

**Ultra-light, ultra effective:** The Igloo Blanket excels in thermal retention and heat distribution, even under extreme conditions. This remarkable insulation capability is made possible by Igloo technology, an ultra-light fabric known for its exceptional ability to retain heat even under extreme conditions.

**Minimising heat loss:** The blanket features an innovative network of cells that capture warm air - allowing it to flow.

**Reflecting the heat back:** A reflective metallic layer directs heat back toward the user, enhancing insulation and locking in body heat.

Igloo Blankets are not pressure packed and can be opened, inflated and deployed more rapidly as a result.

**Body-hugging fit:** The Igloo Blanket adapts to the user's shape, snugly wrapping them. Its cocooning effect means no gaps and no heat escape, but is adaptable if a looser fit is required.