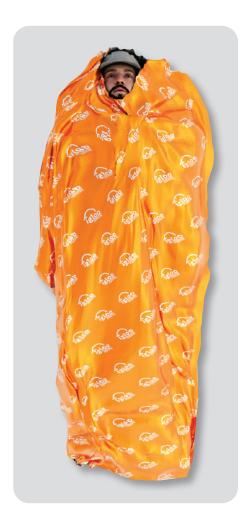

Igloo Blankets are not pressure packed and can be opened, inflated and deployed more rapidly as a result.

**Body-hugging fit:** The Igloo Blanket adapts to the user's shape, snugly wrapping them. Its cocooning effect means no gaps and no heat escape, but is adaptable if a looser fit is required.

**Safe for all:** The Igloo Blanket is latex free, ensuring compatibility with all patients and compliance with hospital entrance safety protocols.

**Optimised heat distribution:** The Igloo Blanket quickly circulates and maintains warmth evenly across the body.